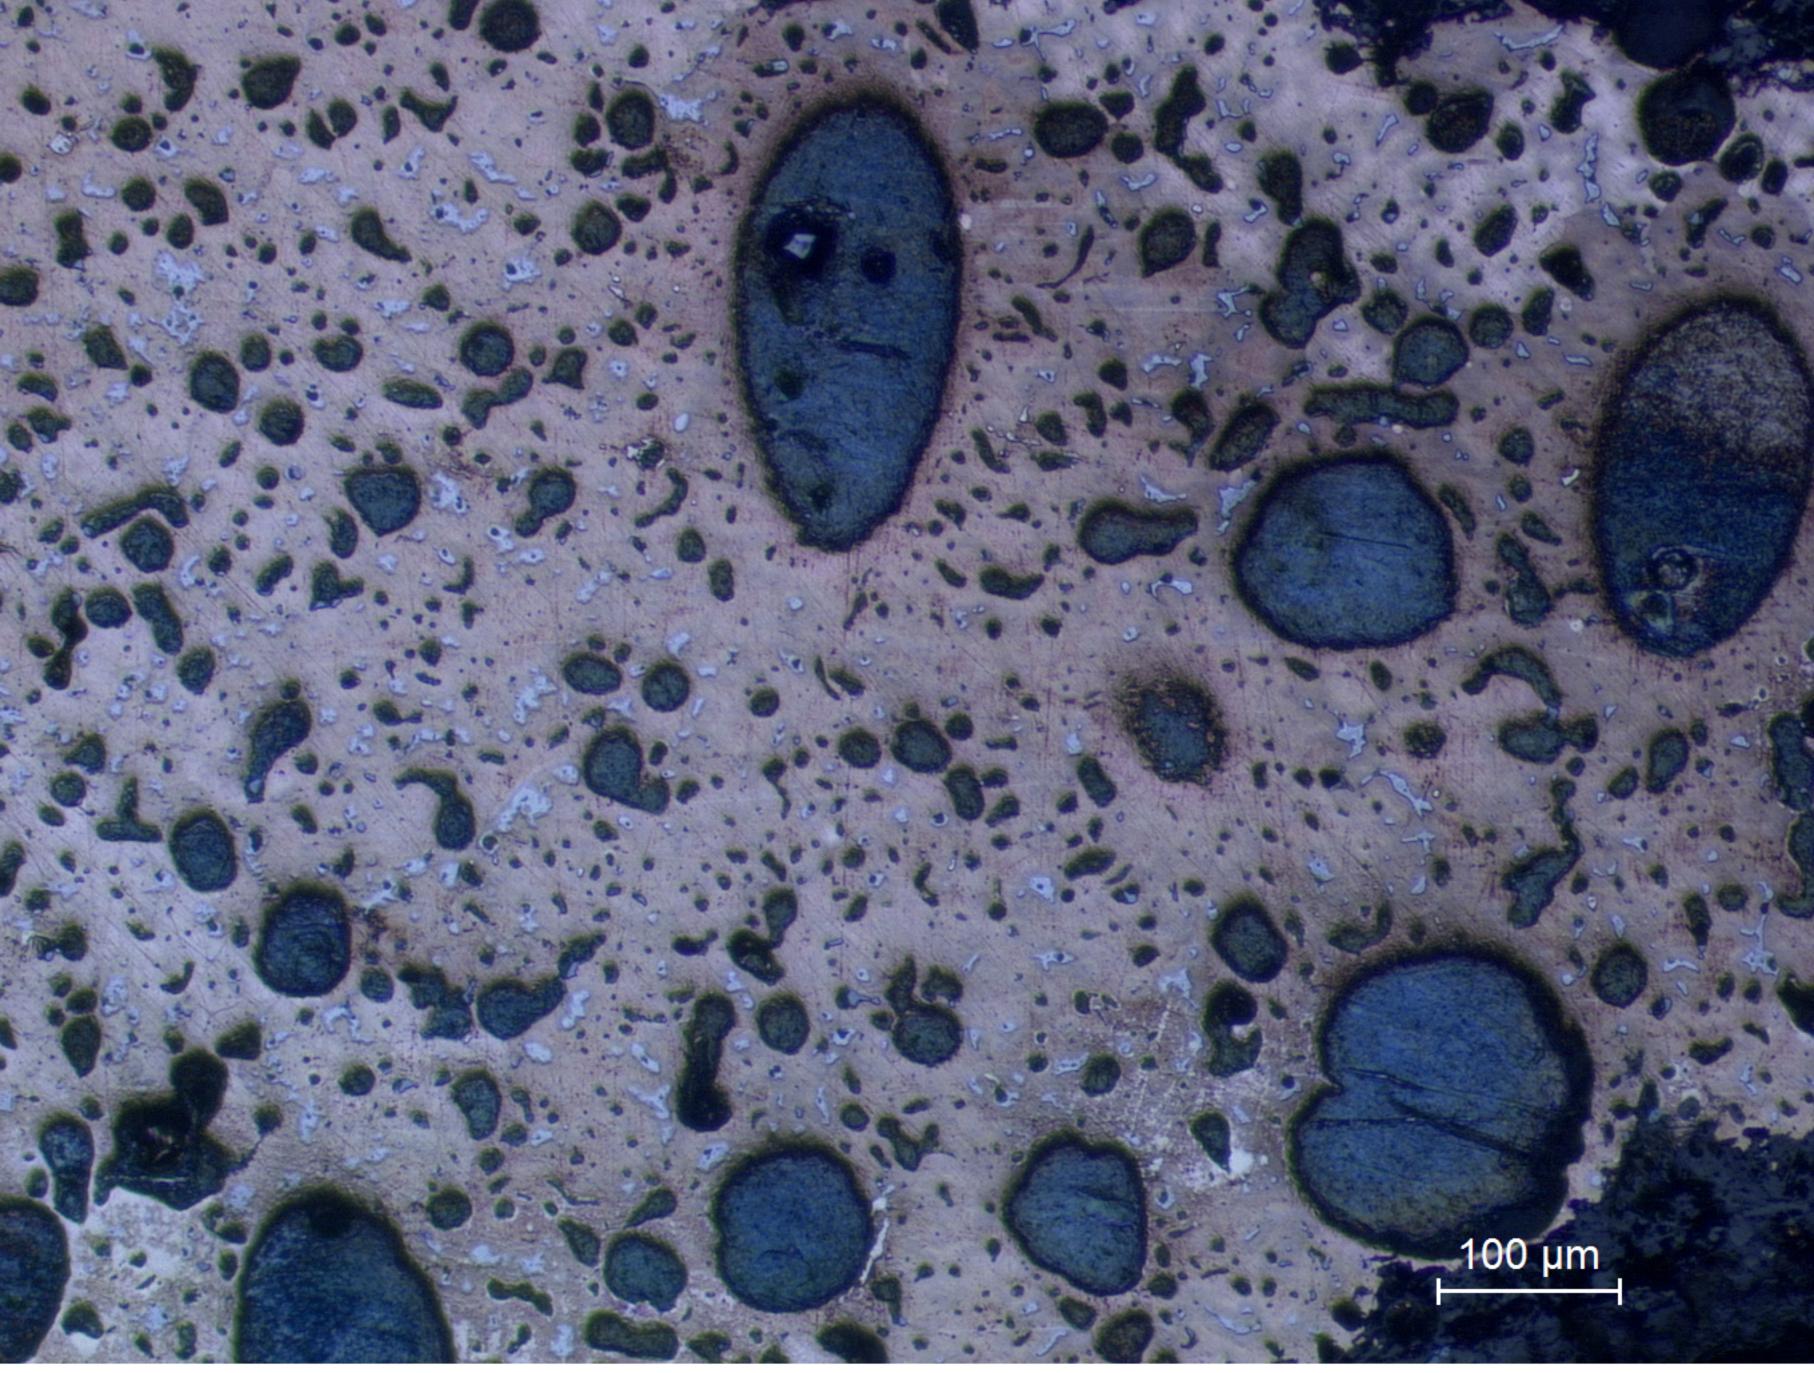

# **Figure captions**

A79.1

General view: impurities heterogeneously distributed; Pb globules are clearly visible.

## **Description**

As-cast high lead tin bronze. Dendritic structure visible in the Cu-Sn phase. Less corrosion where the amount of Pb is reduced.