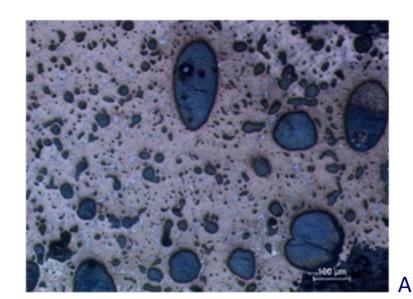

### A79.2

Detail: presence of a finely divided eutectoid (white) and very large Pb particles (etchant: aqueous FeCl<sub>3</sub>).

#### A79.3

SEM image showing the Pb particles in white (chemical contrast).

A79.3

A79.1 General view: impurities heterogeneously distributed; Pb globules are clearly visible.

A79.2 Detail: presence of a finely divided eutectoid (white) and very large Pb particles (etchant: aqueous FeCl<sub>3</sub>).