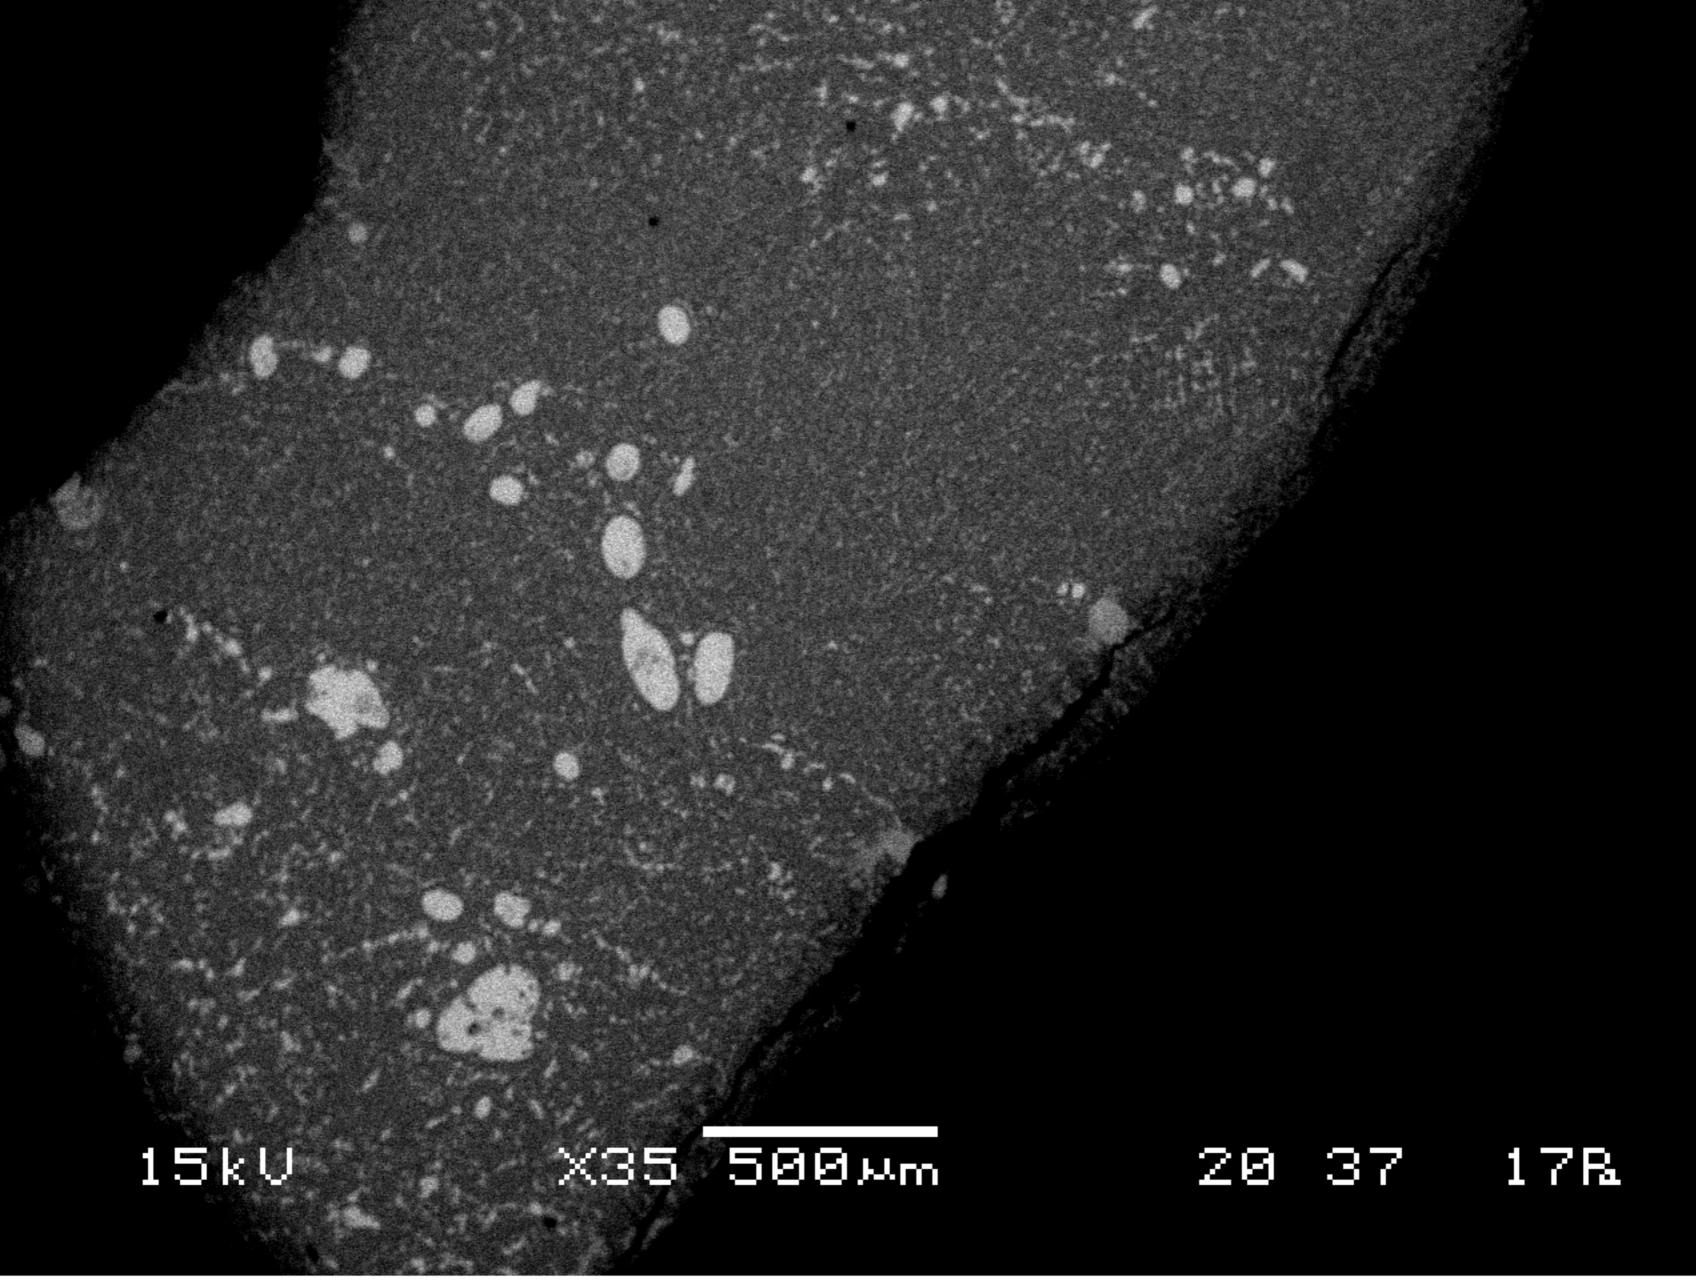

#### A79.3

SEM image showing the Pb particles in white (chemical contrast).

A79.3

A79.1 General view: impurities heterogeneously distributed; Pb globules are clearly visible.

A79.2 Detail: presence of a finely divided eutectoid (white) and very large Pb particles (etchant: aqueous FeCl<sub>3</sub>).

A79.3 SEM image showing the Pb particles in white (chemical contrast).