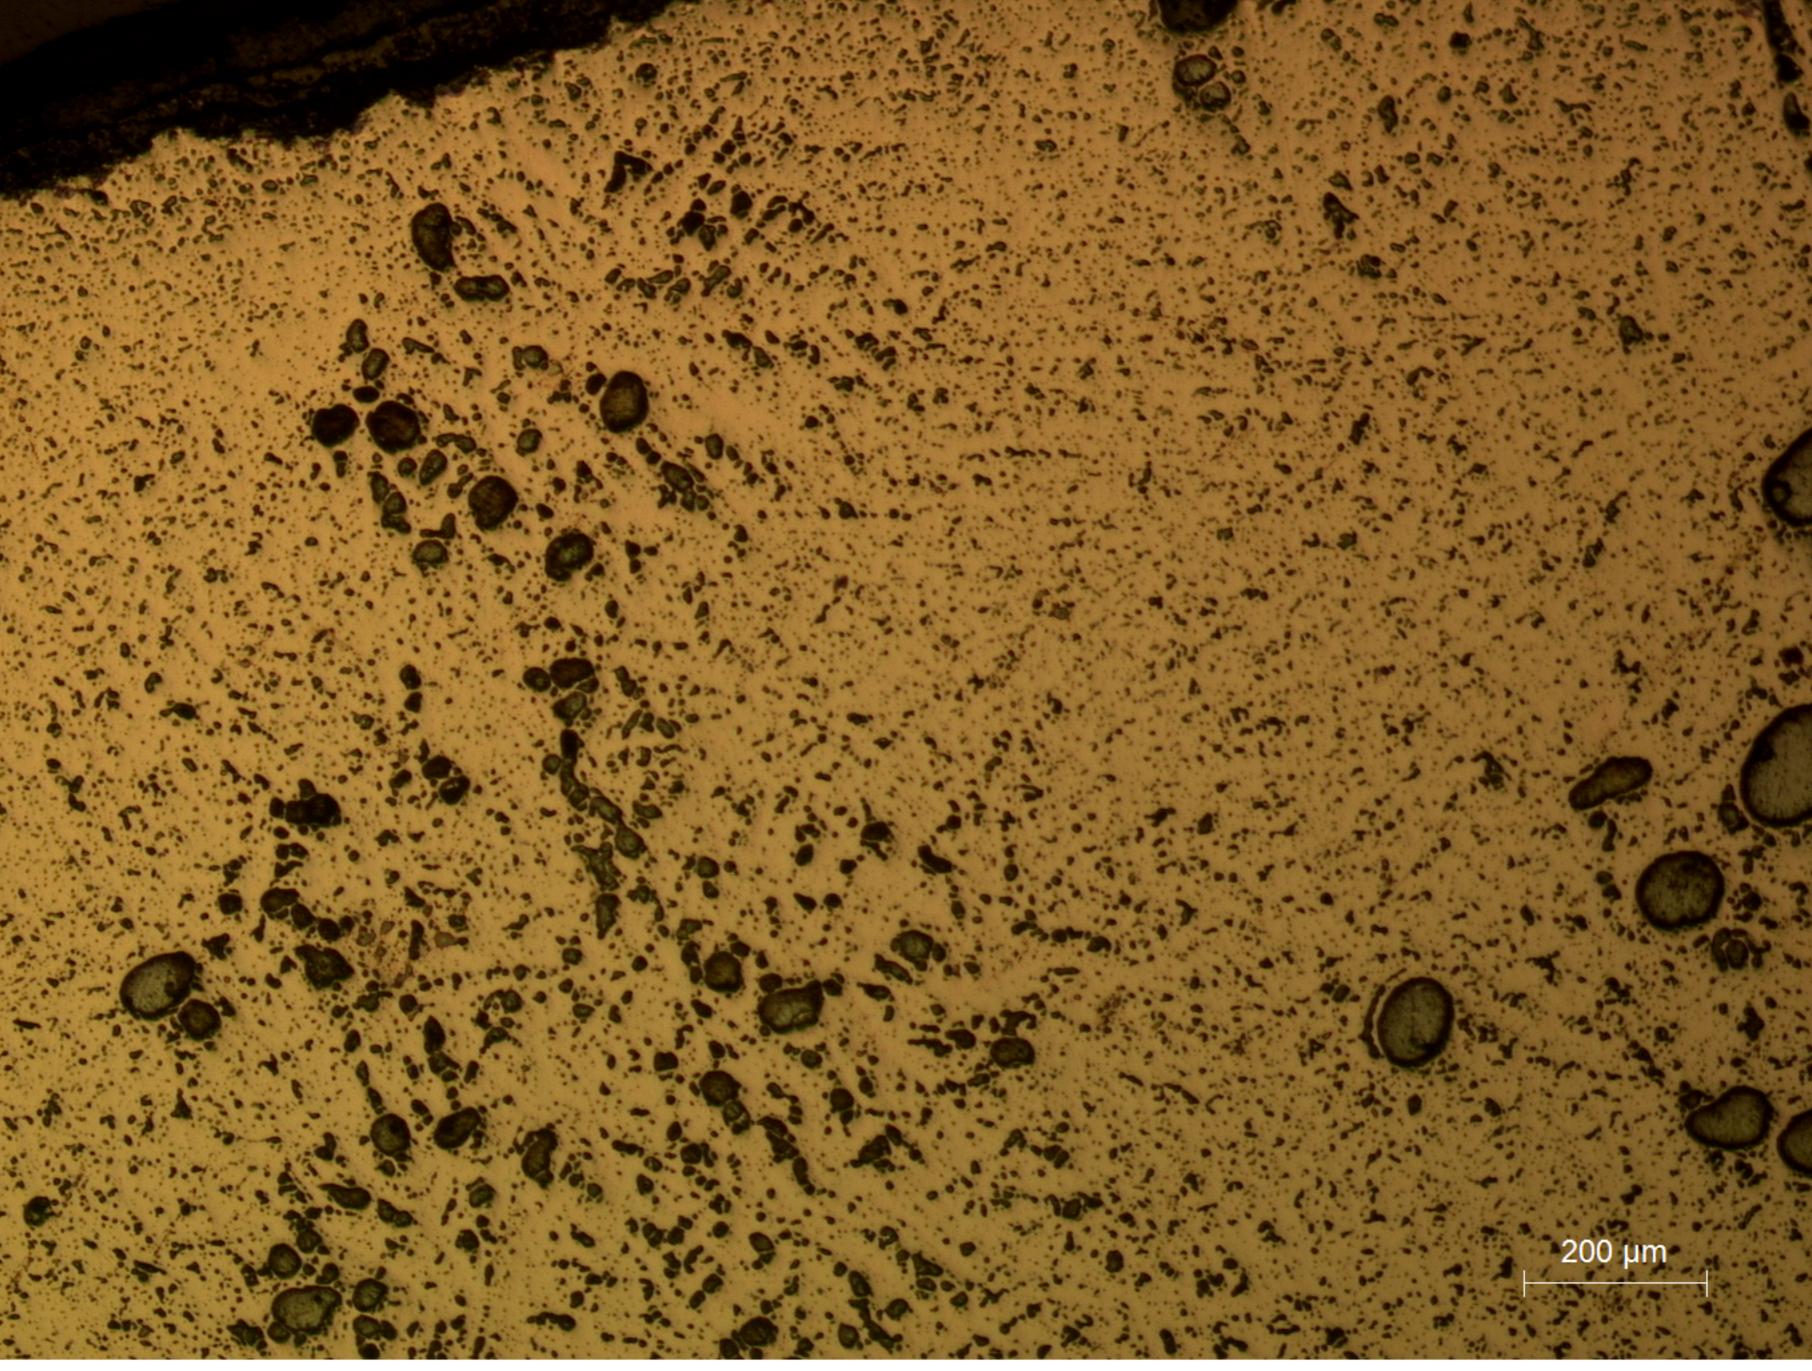

# **Figure captions**

A79.1

General view: impurities heterogeneously distributed; Pb globules are clearly visible.

#### A79.3

SEM image showing the Pb particles in white (chemical contrast).

A79.3

A79.1 General view: impurities heterogeneously distributed; Pb globules are clearly visible.

A79.2 Detail: presence of a finely divided eutectoid (white) and very large Pb particles (etchant: aqueous FeCl<sub>3</sub>).