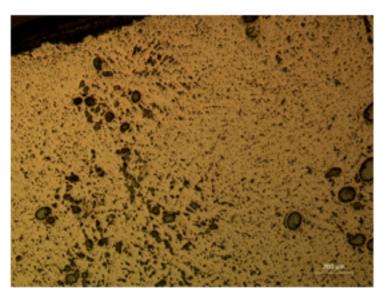

# **Figure captions**

A79.1

General view: impurities heterogeneously distributed; Pb globules are clearly visible.

#### A79.3

SEM image showing the Pb particles in white (chemical contrast).

A79.3

A79.1 General view: impurities heterogeneously distributed; Pb globules are clearly visible.

A79.2 Detail: presence of a finely divided eutectoid (white) and very large Pb particles (etchant: aqueous FeCl<sub>3</sub>).