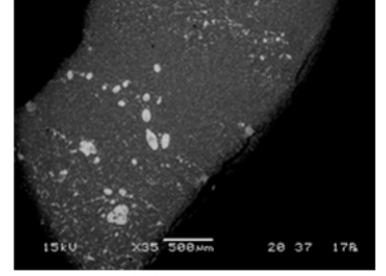

#### A79.3

SEM image showing the Pb particles in white (chemical contrast).

A79.3

A79.1 General view: impurities heterogeneously distributed; Pb globules are clearly visible.

A79.2 Detail: presence of a finely divided eutectoid (white) and very large Pb particles (etchant: aqueous FeCl<sub>3</sub>).

A79.3 SEM image showing the Pb particles in white (chemical contrast).